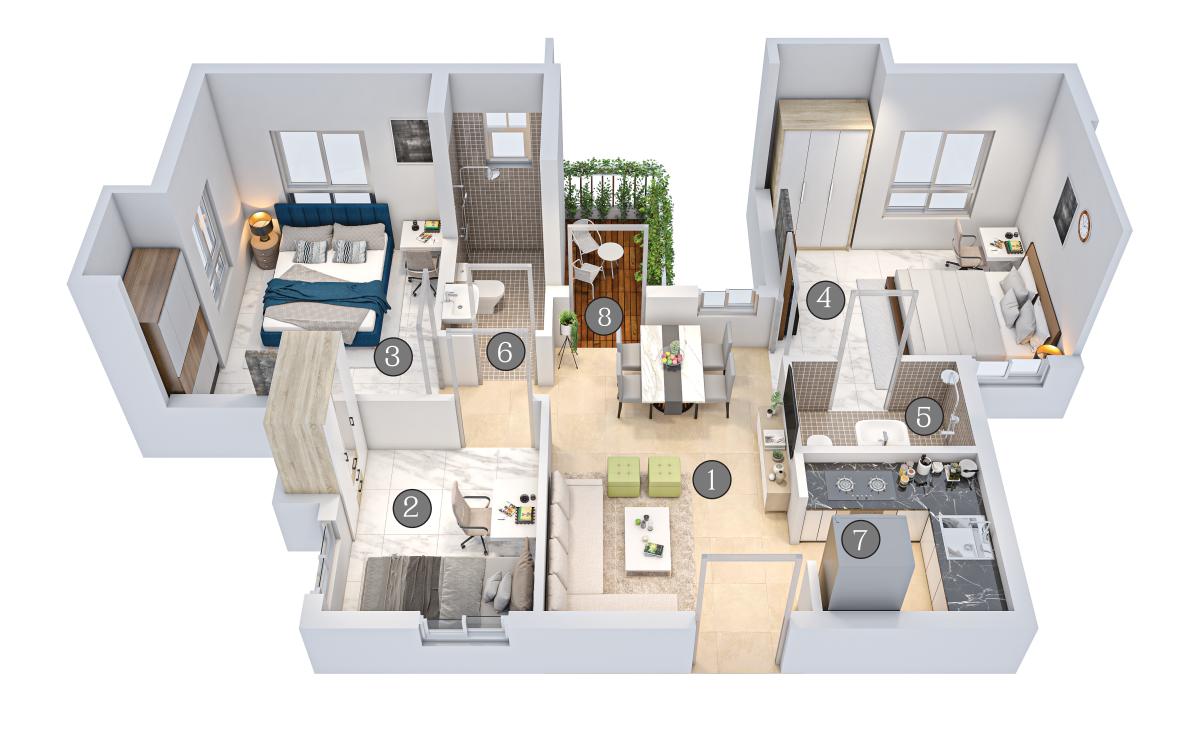

## FLAT E | 2.5B 2T

| FLOOR   | CARPET<br>AREA | CARPET AREA<br>+ BALCONY | BUILT UP AREA | STANDARD<br>BUILT UP AREA |
|---------|----------------|--------------------------|---------------|---------------------------|
| TYPICAL | 548            | 581                      | 655           | 905                       |

The figures mentioned here are in Sq.ft.

| 1 LIV. / DIN | 9′ O" X 14′ 5"                              |
|--------------|---------------------------------------------|
| 2 STUDY      | 9' 0" X 9' 0" (7' 1" X 9' 0" without CB)    |
| 3 BED ROOM 1 | 11' O" X 11' O" (9' O" X 11' O" without CB) |
| 4 BED ROOM 2 | 11' O" X 11' O" (11' O" X 9' O" without CB) |

| 5 | TOILET                                 | 6′ 5″ X 4′ 1″ |
|---|----------------------------------------|---------------|
| 6 | TOILET                                 | 4' 1" X 7' 9" |
| 7 | KITCHEN                                | 6' 7" X 6' 5" |
| 8 | OPEN TERRACE                           | 4' 4" X 7' 8" |
| 9 | ADD. BALCONY<br>(At Ground Floor Only) | 4' 0" X 7' 8" |