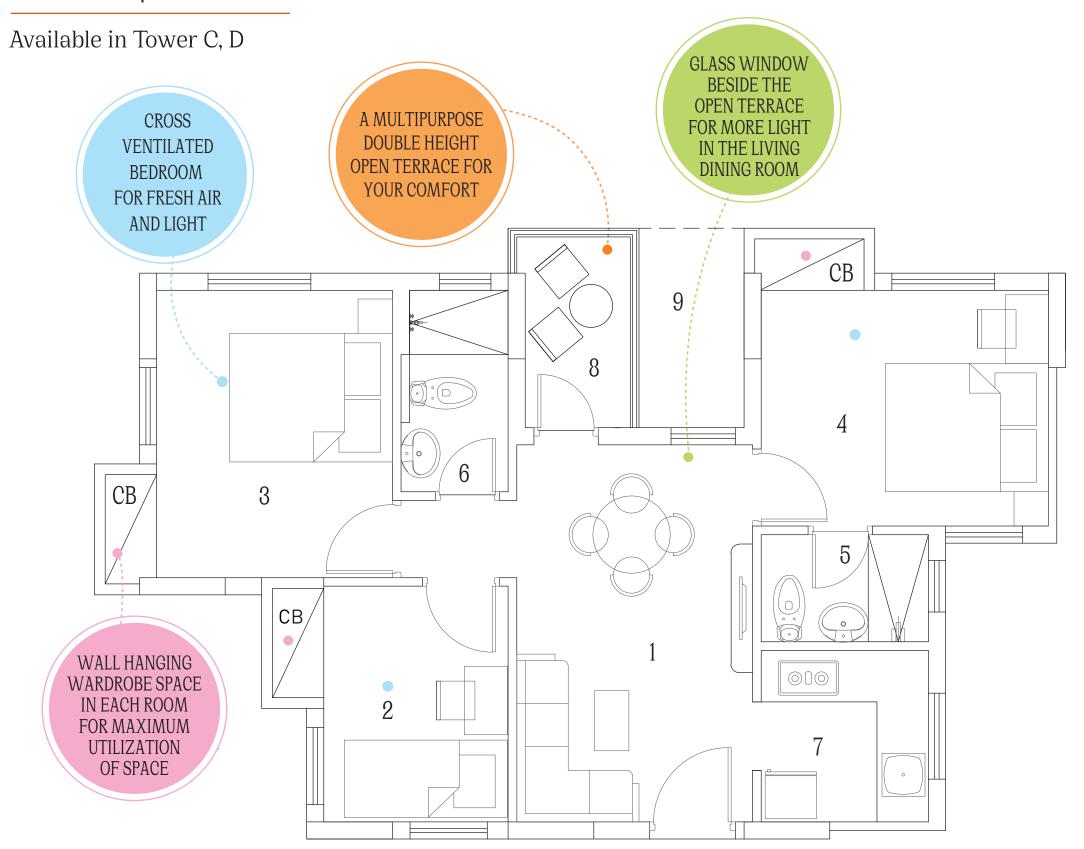

## FLAT E | 2.5B 2T

| FLOOR   | CARPET<br>AREA | CARPET AREA<br>+ BALCONY | BUILT UP AREA | STANDARD<br>BUILT UP AREA |
|---------|----------------|--------------------------|---------------|---------------------------|
| TYPICAL | 548            | 581                      | 655           | 905                       |

The figures mentioned here are in Sq.ft.

| 1 LIV. / DIN | 9′ O" X 14′ 5"                              |
|--------------|---------------------------------------------|
| 2 STUDY      | 9' 0" X 9' 0" (7' 1" X 9' 0" without CB)    |
| 3 BED ROOM 1 | 11' O" X 11' O" (9' O" X 11' O" without CB) |
| 4 BED ROOM 2 | 11' O" X 11' O" (11' O" X 9' O" without CB) |

| 5 | TOILET                                 | 6′ 5″ X 4′ 1″ |
|---|----------------------------------------|---------------|
| 6 | TOILET                                 | 4' 1" X 7' 9" |
| 7 | KITCHEN                                | 6' 7" X 6' 5" |
| 8 | OPEN TERRACE                           | 4' 4" X 7' 8" |
| 9 | ADD. BALCONY<br>(At Ground Floor Only) | 4' 0" X 7' 8" |